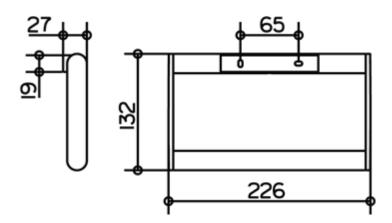

## **SPECIFICATION SHEET - bathroom accessories**

| BRAND:                         | KEUCO                  | Product Photo: |
|--------------------------------|------------------------|----------------|
| ORIGIN:                        | Germany                |                |
| SERIES:                        | PLAN                   |                |
| PRODUCT<br>DESCRIPTION:        | Towel ring large model |                |
| MODEL No.                      | 14921 010000           |                |
| FINISH/COLOUR:                 | Chrome-plated          |                |
| DIMENSIONS:                    | 27mm x 226mm x 132mm   |                |
| OPTIONAL<br>MATCHING<br>PARTS: |                        |                |